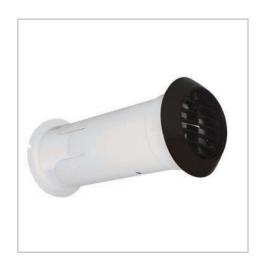

# DELUXE QUICK INTERNAL FIT WALL KIT

The NEW Manrose Deluxe Quick Internal Fit Wall Kit can be installed entirely from the inside of a property, reducing installation time and removing the need for costly and time consuming external grille fitting involving scaffolding.

This innovative new wall kit includes an adjustable wall liner and external grille with a rubber seal on the outside of the building.

The wall kit can be adjusted to wall thicknesses anywhere between 225mm and 390mm - just measure the wall, then use the guide on the tube of the wall kit to set it to the correct length.

## **Product type**

**DHRIWKW - White** 

Deluxe Quick Internal Fit Wall Kit with White external

grille and rubber seal.

DHRIWKB - Brown

Deluxe Quick Internal Fit Wall Kit with Brown external

grille and rubber seal.