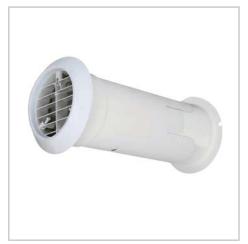

# DELUXE QUICK INTERNAL FIT WALL KIT

The NEW Manrose Deluxe Quick Internal Fit Wall Kit can be installed entirely from the inside of a property, reducing installation time and removing the need for costly and time consuming external grille fitting involving scaffolding.

This innovative new wall kit includes an adjustable wall liner and external grille with a rubber seal on the outside of the building.

The wall kit can be adjusted to wall thicknesses anywhere between 225mm and 390mm - just measure the wall, then use the guide on the tube of the wall kit to set it to the correct length.

**DHRIWKWBS - White** 

Deluxe Quick Internal Fit Wall Kit with White external

grille and rubber seal with Backdraught Shutter.

**DHRIWKBBS - Brown** 

Deluxe Quick Internal Fit Wall Kit with Brown external grille and rubber seal with Backdraught Shutter.