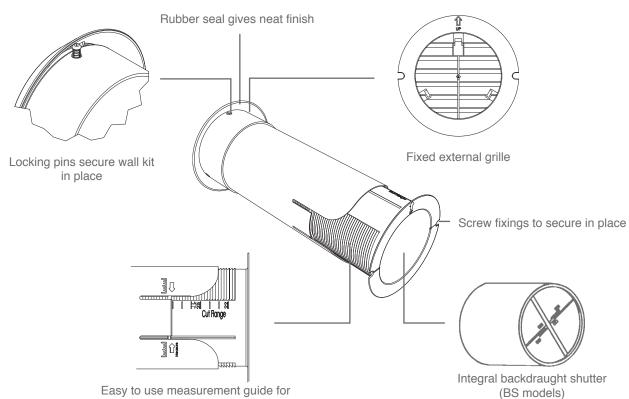

This innovative new wall kit includes an adjustable wall liner and external grille with a rubber seal on the outside of the building.

The wall kit can be adjusted to wall thicknesses anywhere between 225mm and 390mm - just measure the wall, then use the guide on the tube of the wall kit to set it to the correct length.

Simply insert the tube into the hole, deploy the external grille and 3 pins will hold the wall kit securely in place. The external grille and seal can then be pulled back against the external wall so a tight fit can be achieved.

The external rubber seal covers up any break-out on the external hole and leaves a clean, tidy finish. In addition, the rubber seal will help to protect against water ingress.

The wall kit is also suitable as a passive air inlet grille.

**DHRIWKWBS - White** 

Deluxe Quick Internal Fit Wall Kit with White external

grille and rubber seal with Backdraught Shutter.

**DHRIWKBBS - Brown** 

Deluxe Quick Internal Fit Wall Kit with Brown external grille and rubber seal with Backdraught Shutter.