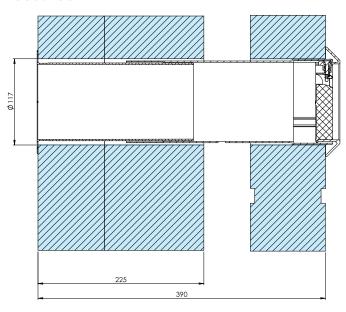

This innovative new wall kit includes an adjustable wall liner and external grille with a rubber seal on the outside of the building.

The wall kit can be adjusted to wall thicknesses anywhere between 225mm and 390mm - just measure the wall, then use the guide on the tube of the wall kit to set it to the correct length.

## Installation

Designed to fit through the wall in a 117mm hole with a maximum depth of 390mm and a minimum depth of 225mm. Can be used with any 100mm fan - select model without integral backdraught shutter if fan already has them.

## **Dimensions (mm)**

Min wall thickness: 225mm Max wall thickness: 390mm Hole diameter: 117mm

flexible installation depth