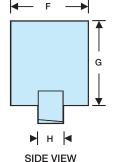

## **Dimensions (mm)**

| PRODUCT    | A    | в  | С  | D   | Е   | F   | G   | Н  |
|------------|------|----|----|-----|-----|-----|-----|----|
| LEDSLKTC   | 140Ø | 98 | 74 | 130 | 155 | 134 | 100 | 27 |
| IWLEDSLKTC | 140Ø | 98 | 74 | 130 | 155 | 134 | 100 | 27 |