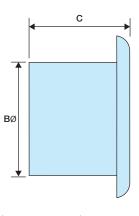

## **Dimensions (mm)**

| PRODUCT    | A    | в  | С  | D   | Е   | F   | G   | Н  |
|------------|------|----|----|-----|-----|-----|-----|----|
| LEDSLKTC   | 140Ø | 98 | 74 | 130 | 155 | 134 | 100 | 27 |
| IWLEDSLKTC | 140Ø | 98 | 74 | 130 | 155 | 134 | 100 | 27 |