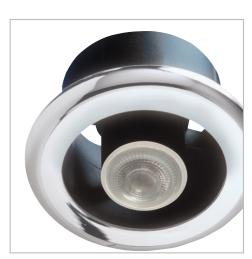

# **LED Showerlite Range** Domestic Range

Our 100mm Part L compliant shower light fan now comes with a 3W LED lamp. Our LED lamp consumes 90% less power than the standard dichroic lamp!

- The Manrose LED Showerlite is a distinctive shower light which is incorporated into a circular diffuser, suitable for showers and bathrooms. Available in 100mm (4").
- · Warm or cool light options.
- The LED Showerlite can be used within the Zone 1 splash area of the shower or bath and is powered by a SELV LED Driver.
- Part F and L compliant with a specific fan power down to 0.43 W/l/s.
- Available in two colours; white and chrome, the Manrose LED Showerlite will enhance any shower or bathroom providing a rich warm glow of soft light.
- The LED Showerlite is available in boxed carton packaging. Each pack is supplied complete with fan, Showerlite unit, LED Driver, one length of 1.5m PVC flexible ducting, external wall grille, fixing screws, plugs and straps.

# Cat. No. Product type

Boxed Cartons LEDSLKTC

100mm Showerlite fan kit, complete with turning vane, backdraught shutter and an adjustable over run timer (1-20mins) with chrome/white fitting showerlite and 12 volt LED Driver. Also comes with 1.5m PVC ducting, butterfly clips, cable ties, screw plugs as well as an external grille. Warm light LED, Lumens output 180-200lm.