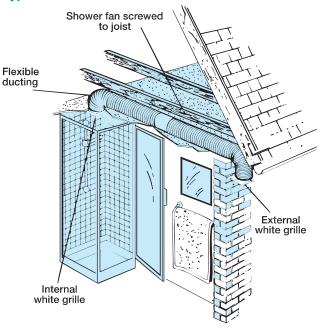

## **Typical Installation**

#### Installation

Designed to be ceiling mounted through 112mm (4") diameter flexible ducting or rigid pipes.