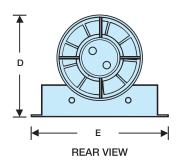

## **Dimensions (mm)**

| PRODUCT    | A    | в  | С  | D   | Е   | F   | G   | Н  |
|------------|------|----|----|-----|-----|-----|-----|----|
| LEDSLKTC   | 140Ø | 98 | 74 | 130 | 155 | 134 | 100 | 27 |
| IWLEDSLKTC | 140Ø | 98 | 74 | 130 | 155 | 134 | 100 | 27 |