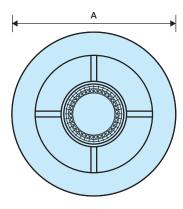

## **Dimensions (mm)**

| PRODUCT    | A    | в  | С  | D   | Е   | F   | G   | Н  |
|------------|------|----|----|-----|-----|-----|-----|----|
| LEDSLKTC   | 140Ø | 98 | 74 | 130 | 155 | 134 | 100 | 27 |
| IWLEDSLKTC | 140Ø | 98 | 74 | 130 | 155 | 134 | 100 | 27 |