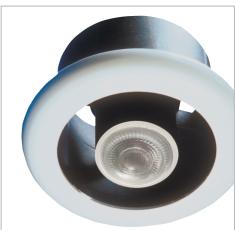

# **LED Showerlite Range** Domestic Range

Our 100mm Part L compliant shower light fan now comes with a 3W LED lamp. Our LED lamp consumes 90% less power than the standard dichroic lamp!

- The Manrose LED Showerlite is a distinctive shower light which is incorporated into a circular diffuser, suitable for showers and bathrooms. Available in 100mm (4").
- · Warm or cool light options.
- The LED Showerlite can be used within the Zone 1 splash area of the shower or bath and is powered by a SELV LED Driver.
- Part F and L compliant with a specific fan power down to 0.43 W/l/s.
- Available in two colours; white and chrome, the Manrose LED Showerlite will enhance any shower or bathroom providing a rich warm glow of soft light.
- The LED Showerlite is available in boxed carton packaging. Each pack is supplied complete with fan, Showerlite unit, LED Driver, one length of 1.5m PVC flexible ducting, external wall grille, fixing screws, plugs and straps.

# Cat. No. Product type

Boxed Cartons LEDSLKTC

100mm Showerlite fan kit, complete with turning vane, backdraught shutter and an adjustable over run timer (1-20mins) with chrome/white fitting showerlite and 12 volt LED Driver. Also comes with 1.5m PVC ducting, butterfly clips, cable ties, screw plugs as well as an external grille. Warm light LED, Lumens output 180-200lm.