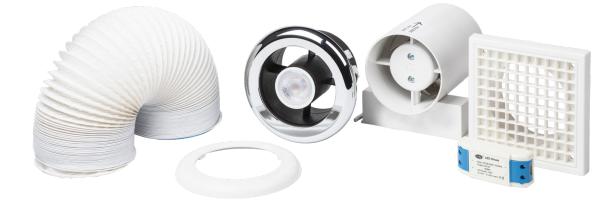

# **LED Showerlite Range** Domestic Range

Our 100mm Part L compliant shower light fan now comes with a 3W LED lamp. Our LED lamp consumes 90% less power than the standard dichroic lamp!

- The Manrose LED Showerlite is a distinctive shower light which is incorporated into a circular diffuser, suitable for showers and bathrooms. Available in 100mm (4").
- · Warm or cool light options.
- The LED Showerlite can be used within the Zone 1 splash area of the shower or bath and is powered by a SELV LED Driver.
- Part F and L compliant with a specific fan power down to 0.43 W/l/s.
- Available in two colours; white and chrome, the Manrose LED Showerlite will enhance any shower or bathroom providing a rich warm glow of soft light.
- The LED Showerlite is available in boxed carton packaging. Each pack is supplied complete with fan, Showerlite unit, LED Driver, one length of 1.5m PVC flexible ducting, external wall grille, fixing screws, plugs and straps.

# Cat. No. Product type

Boxed Cartons LEDSLKTC

100mm Showerlite fan kit, complete with turning vane, backdraught shutter and an adjustable over run timer (1-20mins) with chrome/white fitting showerlite and 12 volt LED Driver. Also comes with 1.5m PVC ducting, butterfly clips, cable ties, screw plugs as well as an external grille. Warm light LED, Lumens output 180-200lm.

IWLEDSLKTC As above but with cool light - Lumens output 240lm