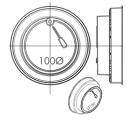

#### **Dimensions (mm)**

Weight: 5.50kg

Reduction Pieces

Diameter: 100/125mm

ERP SEC Class E SEC Class (inc LDC) C