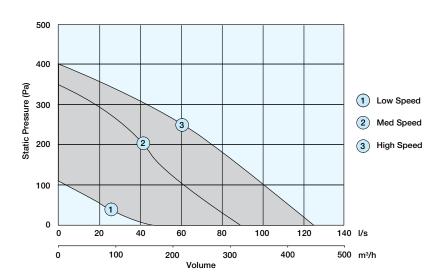

#### **Performance and Power Consumption**

|        | Casing Breakout<br>dB(A)@3m | Inlet Duct<br>dB(A) | FID<br>I/s | Power<br>Watts |
|--------|-----------------------------|---------------------|------------|----------------|
| Low    | 22.4                        | 27.8                | 45         | 25             |
| Medium | 31.0                        | 43.2                | 85         | 54             |
| High   | 35.4                        | 48                  | 123        | 81             |