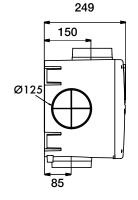

#### **Dimensions (mm)**

Weight: 5.50kg

Reduction Pieces

Diameter: 100/125mm

ERP SEC Class E SEC Class (inc LDC) C