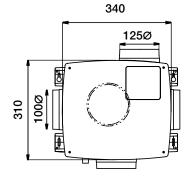

#### **Dimensions (mm)**

Weight: 5.50kg

Reduction Pieces

Diameter: 100/125mm

ERP SEC Class E SEC Class (inc LDC) C