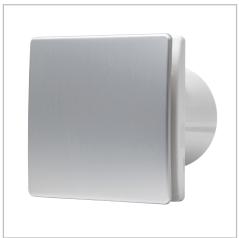

# **RT Deco Range Domestic Range**

The RT Deco range is designed to complement stylish bathrooms, with an unobtrusive, sleek design.

- · Unique square tile design.
- · Long life motor.
- · Easy to install and maintain.
- · Designed for Wall mounting. Design to comply with the Building regulations on ventilation (F1).
- Quiet and efficient, the RT Deco fans have extraction rates of 75m³/hr 100mm (4").
- 150mm (6") models have a performance of 220m<sup>3</sup>/hr.
- · Available in White and Brushed Aluminium

# Cat. No. Product type

**DECO100SW** 100mm Standard Fan With White Front Cover

**DECO100SC** 100mm Standard Fan With Brushed Aluminium Front Cover

**DECO100TW** 100mm Timer Fan With White Front Cover

**DECO100TC** 100mm Timer Fan With Brushed Aluminium Front Cover

**DECO100HW** 100mm Humidity Fan With Integral Timer With White Front Cover

DECO150SW 150mm Standard Fan With White Front Cover

150mm Timer Fan With White Front Cover