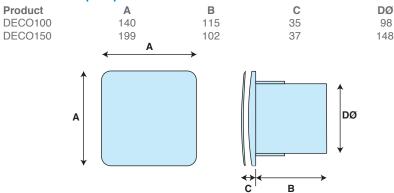

and maintain.
- · Designed for Wall mounting. Design to comply with the Building regulations on ventilation (F1).
- Quiet and efficient, the RT Deco fans have extraction rates of 75m³/hr 100mm (4").
- 150mm (6") models have a performance of 220m<sup>3</sup>/hr.
- · Available in White and Brushed Aluminium



# **Technical Details**

# Cat. No. Product type

**DECO100SW** 100mm Standard Fan With White Front Cover

**DECO100SC** 100mm Standard Fan With Brushed Aluminium Front Cover

**DECO100TW** 100mm Timer Fan With White Front Cover

**DECO100TC** 100mm Timer Fan With Brushed Aluminium Front Cover

**DECO100HW** 100mm Humidity Fan With Integral Timer With White Front Cover

DECO150SW 150mm Standard Fan With White Front Cover

150mm Timer Fan With White Front Cover

## **Dimensions (mm)**



# **Performance Graph**

DECO100 Range 75m<sup>3</sup>/hr, 21 litres per second



# **Performance Graph**

DECO150 Range 220m³/hr, 62 litres per second



### Installation

Designed for wall or ceiling mounting through 100mm diameter flexible or rigid pipes or Manrose low profile, flat channel ducting systems.

### **Electrical**

220-240V~50Hz AC . Single phase consuming 17 Watts on the 100mm series and 25 Watts on the 150mm series. These fans are double insulated and do not require an earth. All wiring must comply with current IEE regulations. A double pole isolating switch, having a contact separation of at least 3mm in all poles, must be used with a 3 amp fuse fitted. The fan should not be accessible to a person using either the shower or bath and mounted a minimum of 1.8 metres fro