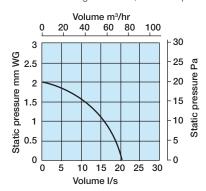

gulations on ventilation (F1).
- Quiet and efficient, the RT Deco fans have extraction rates of 75m³/hr 100mm (4").
- 150mm (6") models have a performance of 220m<sup>3</sup>/hr.
- · Available in White and Brushed Aluminium



# **Technical Details**

# Cat. No. Product type

**DECO100SW** 100mm Standard Fan With White Front Cover

**DECO100SC** 100mm Standard Fan With Brushed Aluminium Front Cover

**DECO100TW** 100mm Timer Fan With White Front Cover

**DECO100TC** 100mm Timer Fan With Brushed Aluminium Front Cover

**DECO100HW** 100mm Humidity Fan With Integral Timer With White Front Cover

DECO150SW 150mm Standard Fan With White Front Cover

150mm Timer Fan With White Front Cover

## **Dimensions (mm)**



# **Performance Graph**

DECO100 Range 75m<sup>3</sup>/hr, 21 litres per second



# **Performance Graph**

DECO150 Range 220m³/hr, 62 litres per second



### Installation

Designed for wall or ceiling mounting through 100mm diameter flexible or rigid pipes or Manrose low profile, flat channel ducting systems.

### **Electrical**

220-240V~50Hz AC . Single phase consuming 17 Watts on the 100mm series and 25 Watts on the 150mm series. These fans are double insulated and do not require an earth. All wiring must comply with current IEE regulations. A double pole isolating switch, having a contact separation of at least 3mm in all poles, must be used with a 3 amp fuse fitted. The fan should not be accessible to a person using either the shower or bath and mounted a minimum of 1.8 metres from the floor.

## **Additional Data**

100mm (4") Range Fan speed: 2400 r.p.m Sound