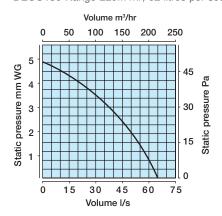

ve extraction rates of 75m³/hr 100mm (4").
- 150mm (6") models have a performance of 220m<sup>3</sup>/hr.
- · Available in White and Brushed Aluminium



# **Technical Details**

# Cat. No. Product type

**DECO100SW** 100mm Standard Fan With White Front Cover

**DECO100SC** 100mm Standard Fan With Brushed Aluminium Front Cover

**DECO100TW** 100mm Timer Fan With White Front Cover

**DECO100TC** 100mm Timer Fan With Brushed Aluminium Front Cover

**DECO100HW** 100mm Humidity Fan With Integral Timer With White Front Cover

DECO150SW 150mm Standard Fan With White Front Cover

150mm Timer Fan With White Front Cover

## **Dimensions (mm)**



# **Performance Graph**

DECO100 Range 75m<sup>3</sup>/hr, 21 litres per second



# **Performance Graph**

DECO150 Range 220m³/hr, 62 litres per second



### Installation

Designed for wall or ceiling mounting through 100mm diameter flexible or rigid pipes or Manrose low profile, flat channel ducting systems.

### **Electrical**

220-240V~50Hz AC . Single phase consuming 17 Watts on the 100mm series and 25 Watts on the 150mm series. These fans are double insulated and do not require an earth. All wiring must comply with current IEE regulations. A double pole isolating switch, having a contact separation of at least 3mm in all poles, must be used with a 3 amp fuse fitted. The fan should not be accessible to a person using either the shower or bath and mounted a minimum of 1.8 metres from the floor.

## **Additional Data**

100mm (4") Range Fan speed: 2400 r.p.m Sound volume: 41 dB(A)

Maximum operating temperature: 40°C

150mm (6") Range F