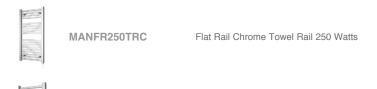

# Cat. No. Description MANF250TRW Flat White Ladder Towel Rail 250 Watts MANF250TRC Flat Chrome Ladder Towel Rail 250 Watts

| MANC400TRC | Curved Rail Chrome Towel Rail 400 Watts |
|------------|-----------------------------------------|

## **Dimensions (mm)**

| Cat. No.<br>MANF250TRW | Width<br>500 | Height<br>1100 |
|------------------------|--------------|----------------|
| MANF250TRC             | 500          | 1100           |
| MANF400TRC             | 500          | 1500           |
| MANC250TRC             | 500          | 1100           |
| MANC400TRC             | 500          | 1500           |
| MANFR150TRC            | 400          | 700            |
| MANFR250TRC            | 500          | 1000           |