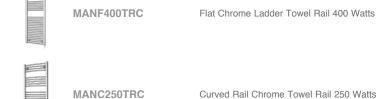

# Cat. No. Description MANF250TRW Flat White Ladder Towel Rail 250 Watts MANF250TRC Flat Chrome Ladder Towel Rail 250 Watts

| MANC400TRC | Curved Rail Chrome Towel Rail 400 Watts |
|------------|-----------------------------------------|

## **Dimensions (mm)**

| Cat. No.<br>MANF250TRW | Width<br>500 | Height<br>1100 |
|------------------------|--------------|----------------|
| MANF250TRC             | 500          | 1100           |
| MANF400TRC             | 500          | 1500           |
| MANC250TRC             | 500          | 1100           |
| MANC400TRC             | 500          | 1500           |
| MANFR150TRC            | 400          | 700            |
| MANFR250TRC            | 500          | 1000           |